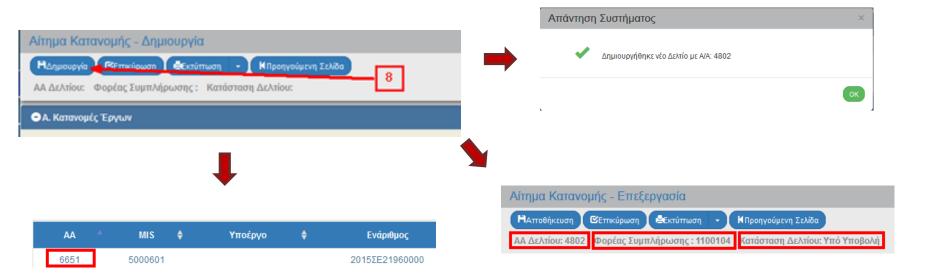

## **Funding Allocation Request – CREATE**

## **Funding Allocation Request – CREATE**

6