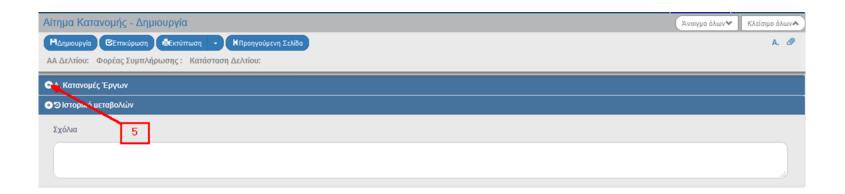

## **Funding Allocation Request – CREATE**

## **Funding Allocation Request – CREATE**

6