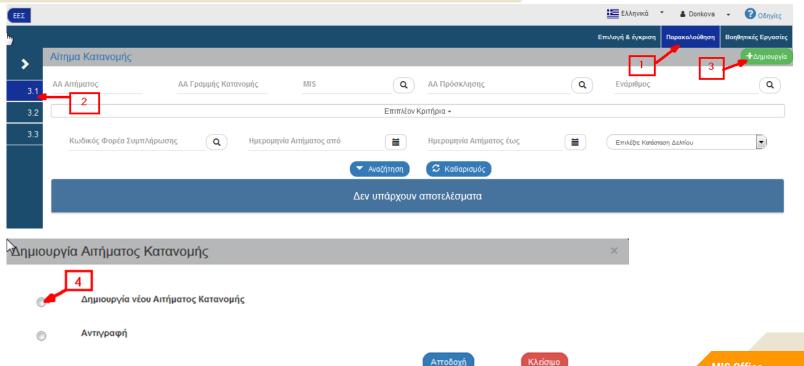

## **Funding Allocation Request – CREATE**

## **Funding Allocation Request – CREATE**

6